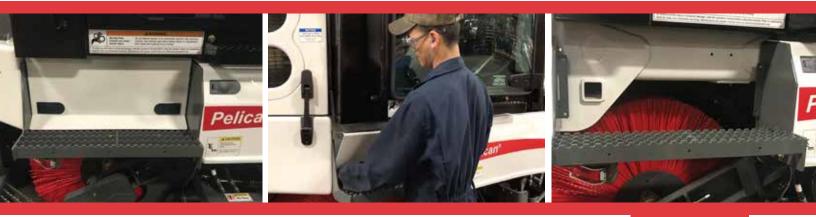

## PELICAN QUICK-CLEAN ACCESS PANELS

Available to upgrade on existing Pelican NP model sweepers

Kit #7970434

Elgin Sweeper Company is pleased to announce the release of a new customer inspired design for the Pelican NP. Effective immediately, all Pelican NP's will have, as a standard feature, the Quick-Clean access panels; located on both LH and RH sides of the chassis. These panels require no tools to remove or hang in place on the chassis. The Quick-Clean access panels allow operators easy access for daily cleaning of the main broom, top of conveyor throat, and conveyor opening in a matter of seconds.

Easy to remove panels / easy to clean specified locations

Easy identification of the enlarged conveyor throat

Easy access to hydraulic test ports

NOT TOOLS REQUIRED

For a video demonstration, visit **ElginSweeper.com/Pelican** 